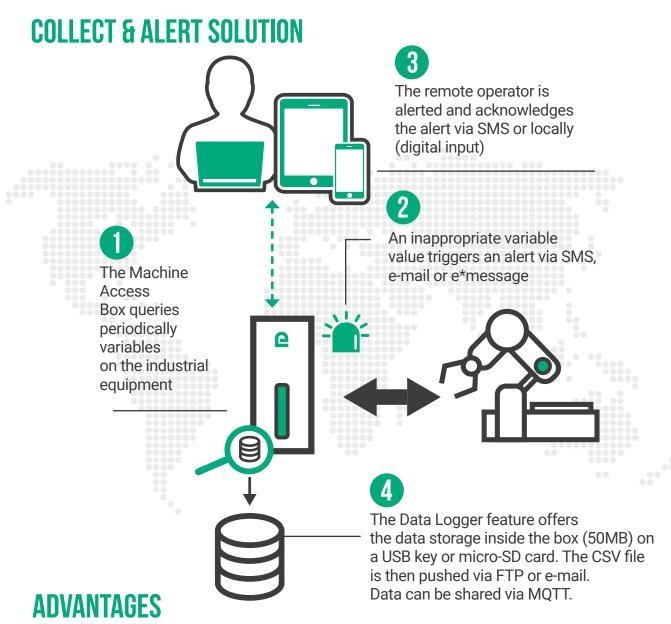

## ALARMS AND DATA LOGGER

Collect & Alert is dedicated to managers of industrial equipment and processes.

This solution is a software option for RAS & IPL products. It permits the collection, the storage and the transmission of industrial data (Data Logger) but also the alarm upload from an industrial equipment by SMS, e-mail or e\*message.

### Data collection

- Modbus RTU, Unitelway, ModBus TCP, OPC UA
- Up to 128 variables

### Data storage

- Internal memory (50MB)
- USB key
- Micro-SD card
- Storage in the Cloud via Store4Me (option)
- Sending data
  - FTP server
  - · email with CSV file
  - MQTTs

### Alert management

- Notification by SMS or e-mail
- Compatible with e\*message
- Available on RAS and IPL device
- Compatible with Ecostruxure Machine Advisor and Mindsphere

We are present in the market for water, energy, transportation, urban infrastructure and industry 4.0.