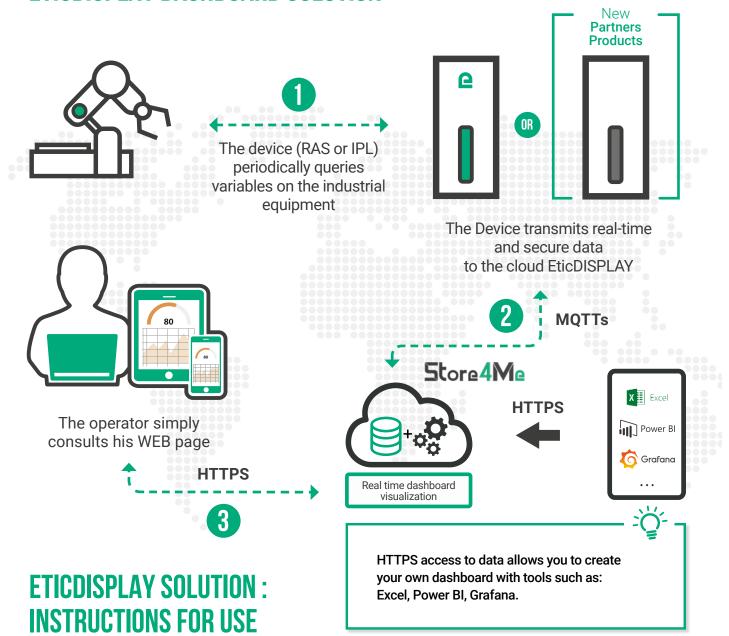

IN THE CLOUD Store4Me is aimed at

managers of industrial systems or equipment.

This RAS or IPL box software option allows the collection and storage in the Cloud of industrial data.

These data are easily accessible for the creation of dynamic dashboards from tools such as Excel, Power BI, Google Studio ...

Store4Me also gives you free access to EticDISPLAY solution allowing easy creation of a dynamic dashboard that can be consulted from a PC, a tablet or a smartphone (HTTPs).

DOC\_MPR\_Store4Me\_Data sheet\_A (latest update 12/06/2022)

## **ETICDISPLAY DASHBOARD SOLUTION**