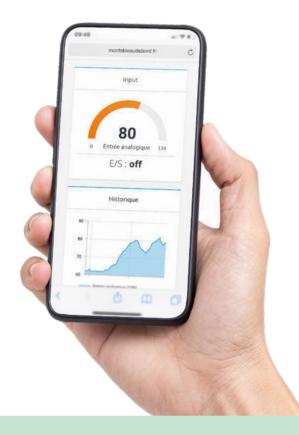

Store4Me also gives you free access to EticDISPLAY solution allowing easy creation of a dynamic dashboard that can be consulted from a PC, a tablet or a smartphone (HTTPs).

DOC\_MPR\_Store4Me\_Data sheet\_A (latest update 12/06/2022)

#### Consulting the dashboard without specific tools

Without the installation of additional software on your terminal (PC, smartphone, tablet PC), you can securely access your dashboard using a browser (Chrome, Firefox, Edge, Safari, ...).