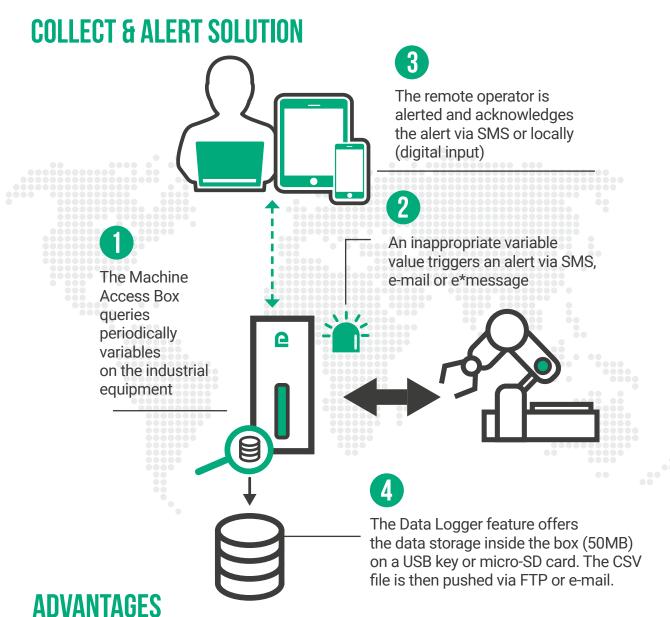

# ALARMS AND DATA LOGGER

Collect & Alert is dedicated to managers of industrial equipment and processes.

This solution is a software option for RAS & IPL products. It permits the collection, the storage and the transmission of industrial data (Data Logger) but also the alarm upload from an industrial equipment by SMS, e-mail or e\*message.

### **Collect & Alert solution**

### Data collection

- Modbus TCP, RTU, Unitelway, DNP3
- Up to 128 variables

#### Data storage

- Internal memory (50MB)
- USB key
- Micro-SD card
- Alert management
  - Notification by SMS or e-mail
  - Compatible with e\*message
  - WEB page giving the histogram of a variable