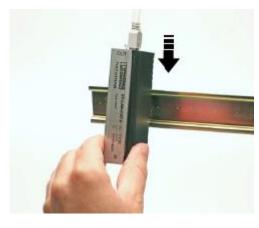

## INSTALLATION AND CHARACTERISTICS

(

**DIN rail mounting** 

Ground connection kit