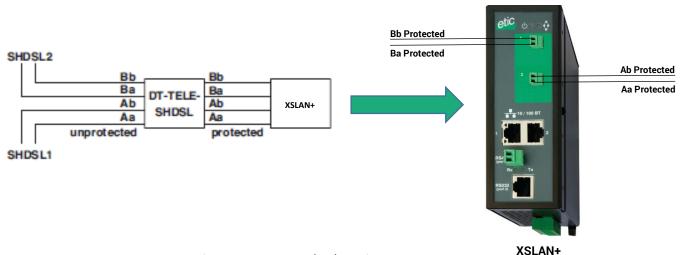

## SURGE Protection

PS02 is dedicated to the protection of SHDSL communication interfaces. Connection is simply made by 2 4-points screw terminals or 2 RJ45 connectors (RJ12 with adapter supplied). A grounding kit is provided for PS02 not attached to a DIN rail.

## **SURGE PROTECTION FOR 2 SHDSL LINES**