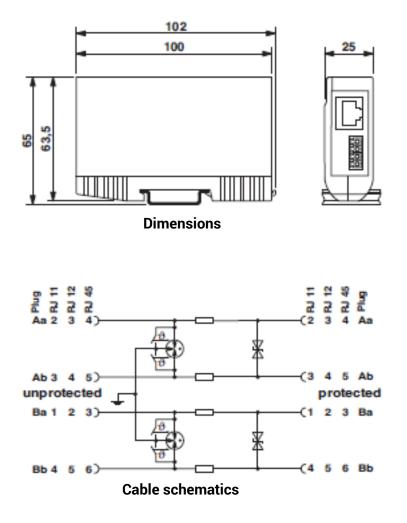

## SURGE Protection

PS02 is dedicated to the protection of SHDSL communication interfaces. Connection is simply made by 2 4-points screw terminals or 2 RJ45 connectors (RJ12 with adapter supplied). A grounding kit is provided for PS02 not attached to a DIN rail.

## INSTALLATION AND CHARACTERISTICS

(

**DIN rail mounting** 

Ground connection kit