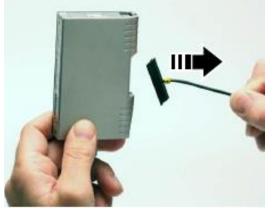

## INSTALLATION AND CHARACTERISTICS

(

**DIN rail mounting** 

Ground connection kit