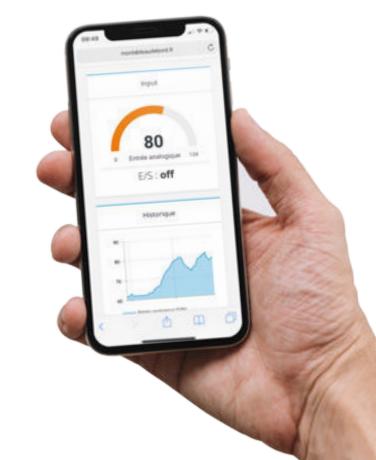

The dashboard can be easily consulted on the Internet from a PC, a tablet or a smartphone.

DOC\_MPR\_EticDISPLAY\_Data sheet\_A (latest update 01/15/2019)

### Consulting the dashboard without specific tools

Without the installation of additional software on your terminal (PC, smartphone, tablet PC), you can securely access your dashboard using a browser (Chrome, Firefox, Edge, Safari, ...).