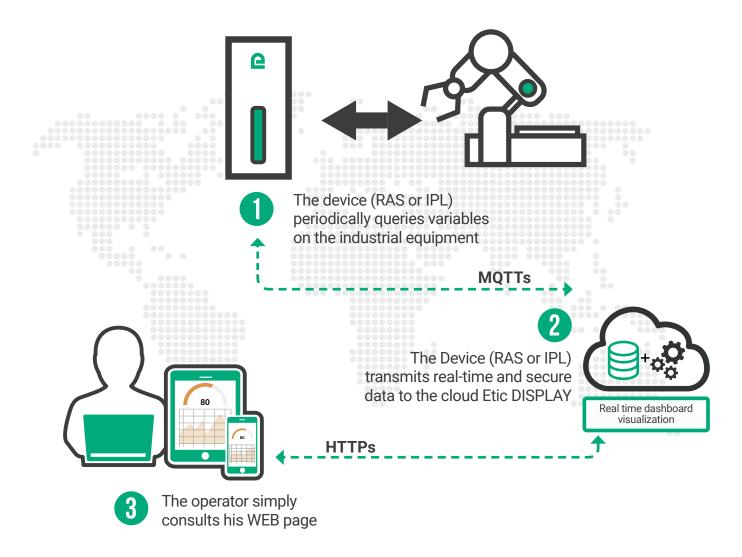

# DASHBOARD Visualization From the web

EticDISPLAY is dedicated to managers of industrial equipment and processes.

This software option of RAS or IPL boxes allows the collection and the display of industrial data from a client customized dashboard.

### Solution compatible with the remote maintenance and monitoring M2Me

EticDisplay together with the **M2Me** solution offers a comprehensive, secured and simple monitoring solution with dashboard vizualisation and remote maintenance of the industrial process.