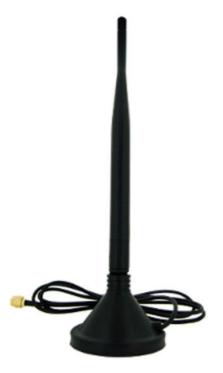

## MAGNETIC WI-FI ANTENNA

The mobile antenna is designed for installation on a vehicle or on a metal surface. The magnetic attachment system is easy to be removed as the solution does not require drilling, the cable being positioned on the side. It comes with a 1m cable with a RP-SMA-connector plug.

| Mecanical       |                 |
|-----------------|-----------------|
| Material        | Thermoplastic   |
| Dimension (H/L) | 180 x 8 mm      |
| Fixation        | Magnetic        |
| Cable           | 1 meter (RG174) |
| Connector       | RP-SMA-Plug     |
|                 |                 |